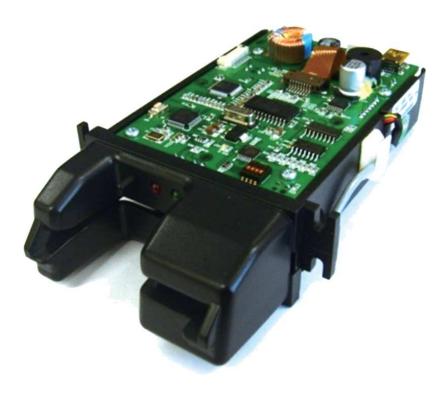

#### **Overview:**

A manual insertion type of MS & IC card reader that reads up to three tracks of MS data and reads/writes IC card. It can be easily programmed & configured to match application and communication requirements from customers. It combines MS & IC card reading capabilities into a compact solution and will be your ideal choice for demanding OEM applications.