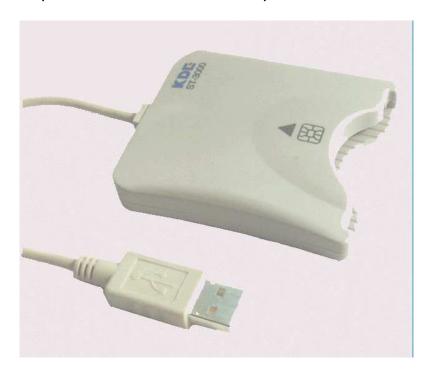

## Smart Card Reader ST-3330

## Overview:

A device that embedded an EMV & PC/SC compliant smart card interface into a single chip. The smart card interface is controlled by a host running PC/SC drivers. These drivers are based on Microsoft's implementation of the PC/SC specifications.

## **Features:**

- \* RS232 or USB Interface
- Smart Design and Low Cost
- ❖ PC/SC Certificate
- ❖ ISO 7816 Compliant
- ❖ Compliant with EMV