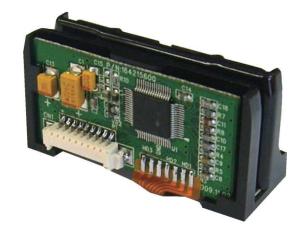

# **Manual Swipe Reader KDR-1000 Series**

### Overview:

A Magnetic Stripe Reader for OEM applications. It reads up to three tracks of data with a single swipe in bi-direction. Its various sizes and mounting options make it a perfect fit for reading magnetic stripes in any OEM application. This reader is available in custom configurations including intelligent interfaces and custom cable/connector options.