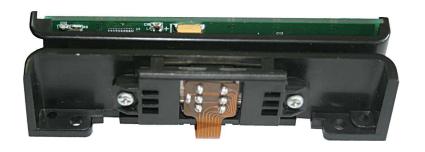

# **Manual Swipe Reader KDR-1000 Series**

### Overview:

A Magnetic Stripe Reader for OEM applications. It reads up to three tracks of data with a single swipe in bi-direction. Its various sizes and mounting options make it a perfect fit for reading magnetic stripes in any OEM application. This reader is available in custom configurations including intelligent interfaces and custom cable/connector options.